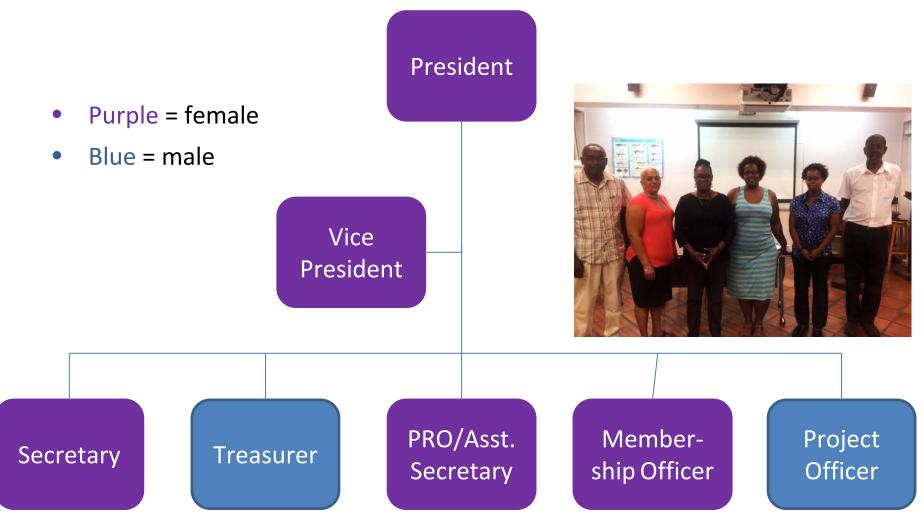

## Barbados National Union of Fisherfolk Organisations (BARNUFO) Board

Women occupy leadership positions in some fisherfolk organisations