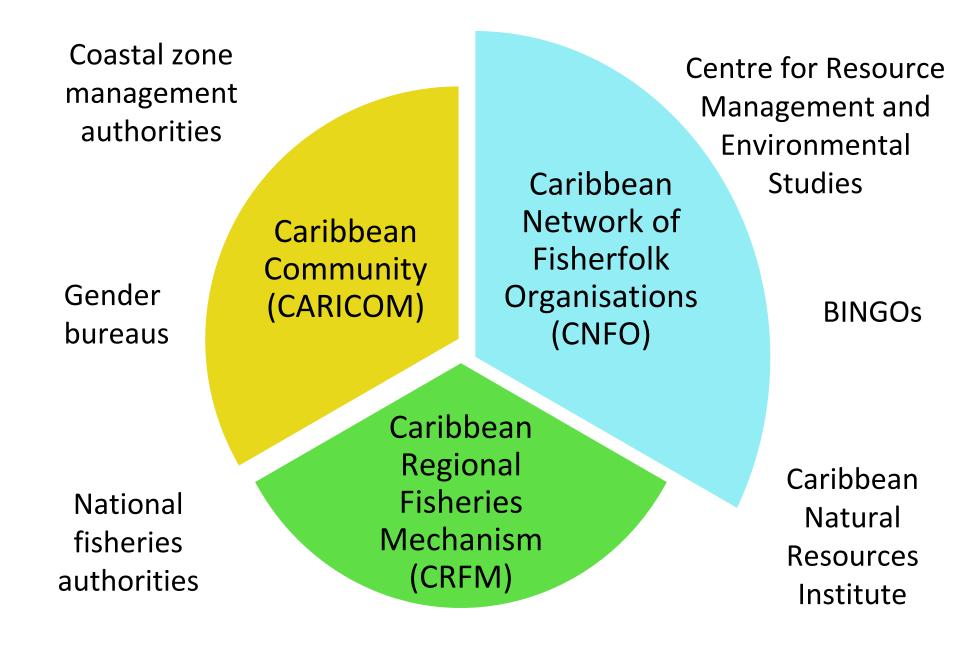

#### **ORGANISATIONS**

#### Key organisations for promoting gender equality in fisheries

Fisherfolk network aiming to get a protocol on SSF Guidelines, including gender, into fisheries policy

Recommendations for women's empowerment in fisheries poverty study