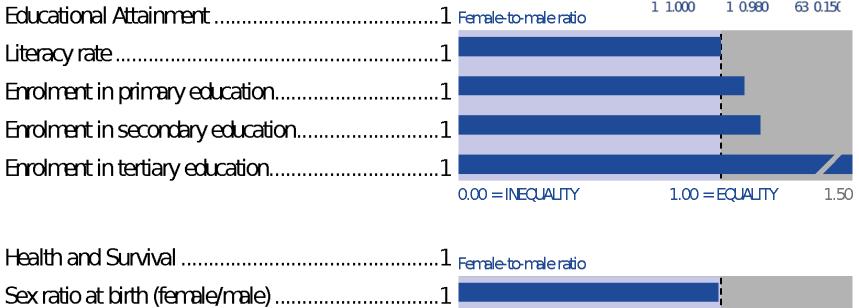

## The Global Gender Gap Report (out of 136 countries) 2013

Healthy life expectancy ......1

|      | ATICINAL<br>NIMENT |      | THANID<br>MVAL |      |      |
|------|--------------------|------|----------------|------|------|
| Rank | Score              | Rank | Score          | Rank | Scon |
|      |                    |      |                |      |      |

1.00 = EQUALITY

1.50

0.00 = INECUALITY