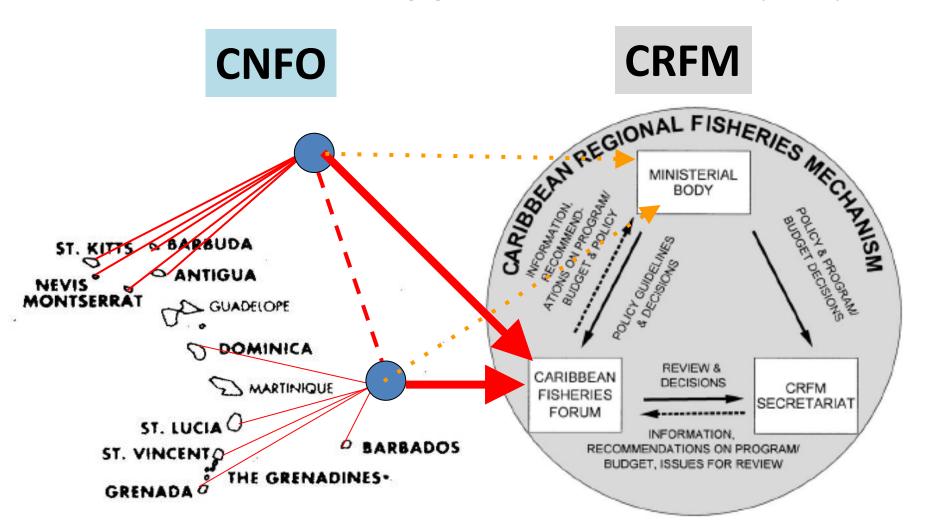

#### CARIBBEAN FISHERIES: PERSPECTIVES ON GENDER

Nadine Nembhard, Katherine Blackman, Pamela Burke, Shelly-Ann Cox, Tracey Edwards, Maria Pena, Lisa Soares and Patrick McConney

#### **Gender In Fisheries Team (GIFT)**

Led by UWI-CERMES, with partners to conduct applied interdisciplinary research and outreach to better understand and assist with policy and practice concerning gender in Caribbean small-scale fisheries. Focus on gender in SSF Guidelines and in the countries of CRFM and CNFO.

#### Key organisations for promoting gender equality in fisheries

Fisherfolk network aiming to get a protocol on SSF Guidelines, including gender, into fisheries policy

Recommendations for women's empowerment in fisheries poverty study