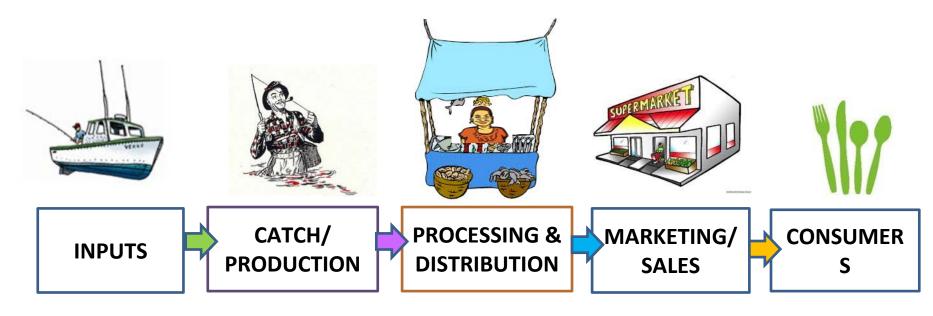

#### Women's role in the fisheries value chain

- Boat owners
- Fishing gear sales
- Mariculture
- Fish harvesting
- Fish/seafood scaling, cleaning& boning
- Processors
- Work in factories

- Trade
- Retail trade
- Households
- Restaurants