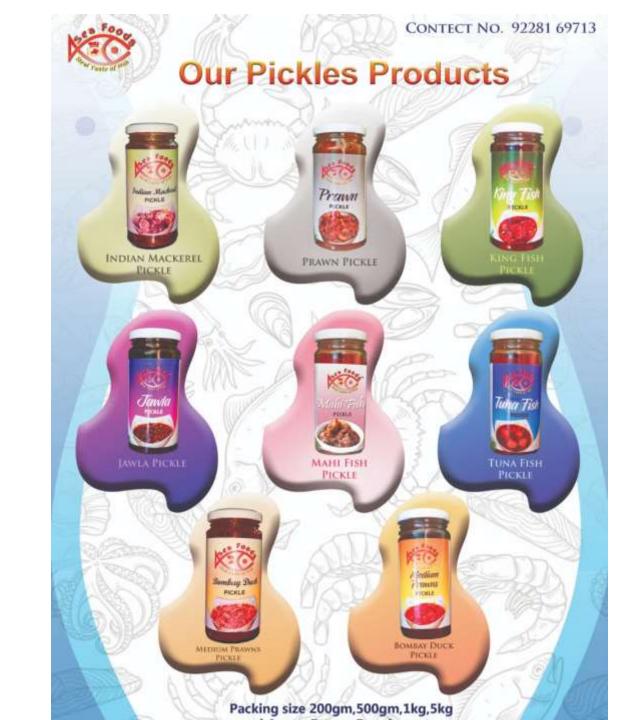

- Fish drying
- · Fish pickle.
- Fish papad
- Fish cutlet
- Fish samosa
- Fish finger
- · Fish ball
- Fish sausage

#### **FISH BISCUITS**

- PRAWN BISCUIT
- SQUID BISCUIT
- ANCHOVIES BISCUIT

અમારા અન્ય ઉત્પાદનો માછલાની મુલ્ય વર્ધક પ્રોડક્ટ

માછલાના અથાણાં

સૂકી માછલી

કેન્દ્ર સરકાર ની સંસ્થા ICAR - CIFT VERAVAL RC દ્વારા તાલીમ મેળવેલી ખારવા સમાજની બહેનો દ્વારા સંચાલિત સાગર મંથન માછીમાર ઉત્થાન મંડળ