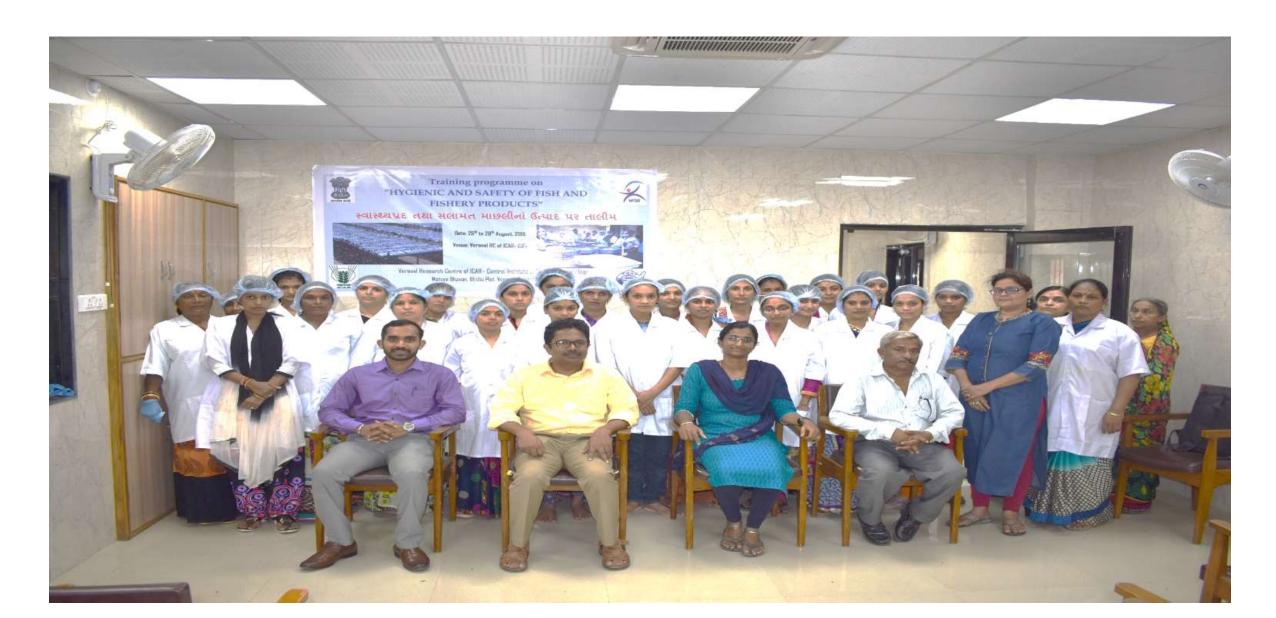

# Training programme on "HYGIENIC AND SAFETY OF FISH AND FISHERY PRODUCTS"

## સ્વાસ્થ્યપ્રદ તથા સલામત માછલીનાં ઉત્પાદ પર તાલીમ

Date: 25th to 28th August, 2018

Venue: Veraval RC of ICAR- CIFT

Veraval Research Centre of ICAR – Central Institute of Fisheries Technology Matsya Bhavan, Bhidia Plot, Veraval, Gujarat. 362 269