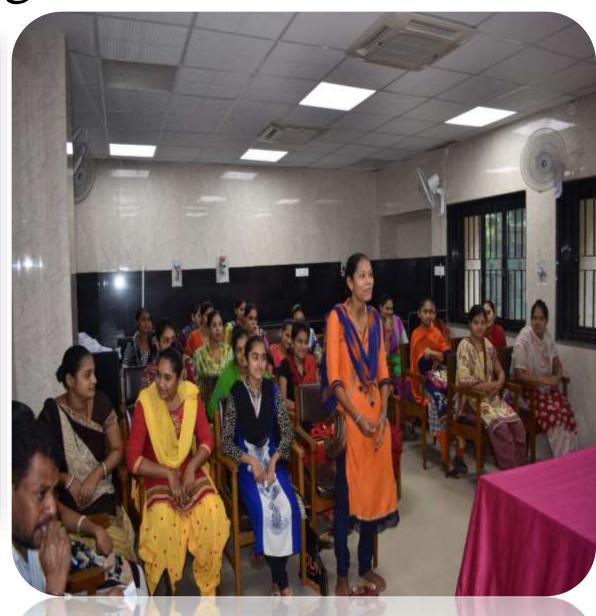

# Training programme on "HYGIENIC AND SAFETY OF FISH AND FISHERY PRODUCTS"

## સ્વાસ્થ્યપ્રદ તથા સલામત માછલીનાં ઉત્પાદ પર તાલીમ

Date: 25th to 28th August, 2018

Venue: Veraval RC of ICAR- CIFT

Veraval Research Centre of ICAR – Central Institute of Fisheries Technology Matsya Bhavan, Bhidia Plot, Veraval, Gujarat. 362 269

Interaction session