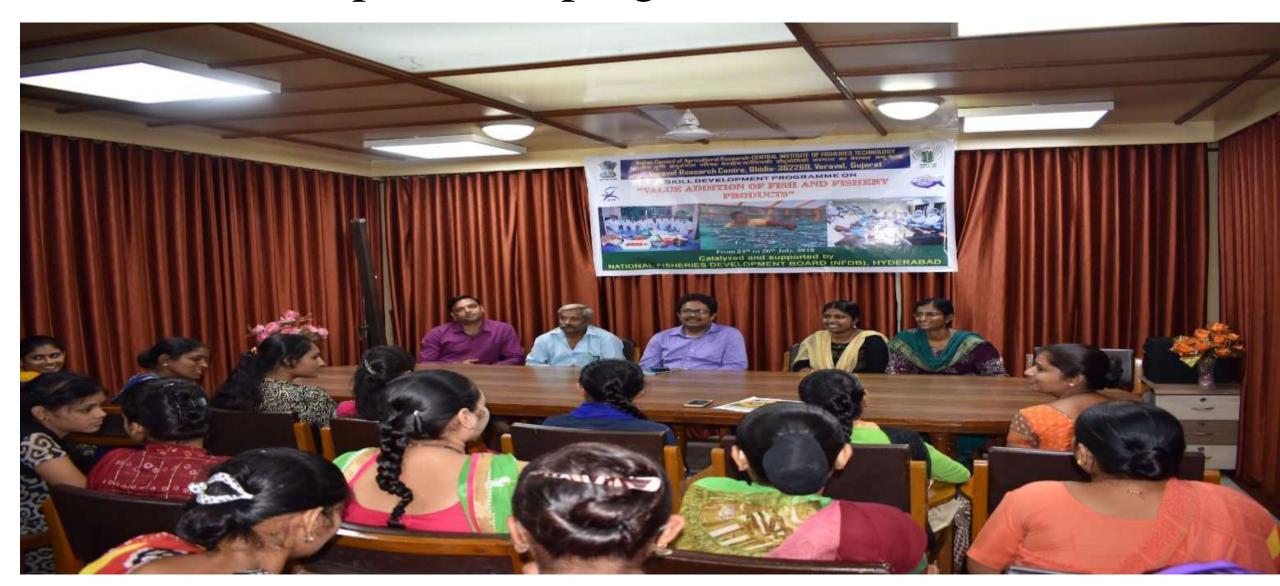

# Training programme on "HYGIENIC AND SAFETY OF FISH AND FISHERY PRODUCTS"

## સ્વાસ્થ્યપ્રદ તથા સલામત માછલીનાં ઉત્પાદ પર તાલીમ

Date: 25th to 28th August, 2018

Venue: Veraval RC of ICAR- CIFT

Veraval Research Centre of ICAR – Central Institute of Fisheries Technology Matsya Bhavan, Bhidia Plot, Veraval, Gujarat. 362 269