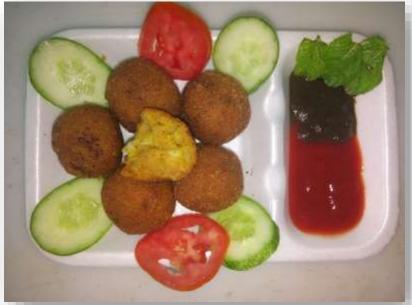

#### Value Added Fishery Product

Value addition of fishery products is not just to increase the shelf life of the product, adding value allows improve the economic situation of the local people.

Easy preparation of value added fish Products

- Fish drying
- · Fish pickle.
- Fish papad
- Fish cutlet
- Fish samosa
- Fish finger
- · Fish ball
- Fish sausage