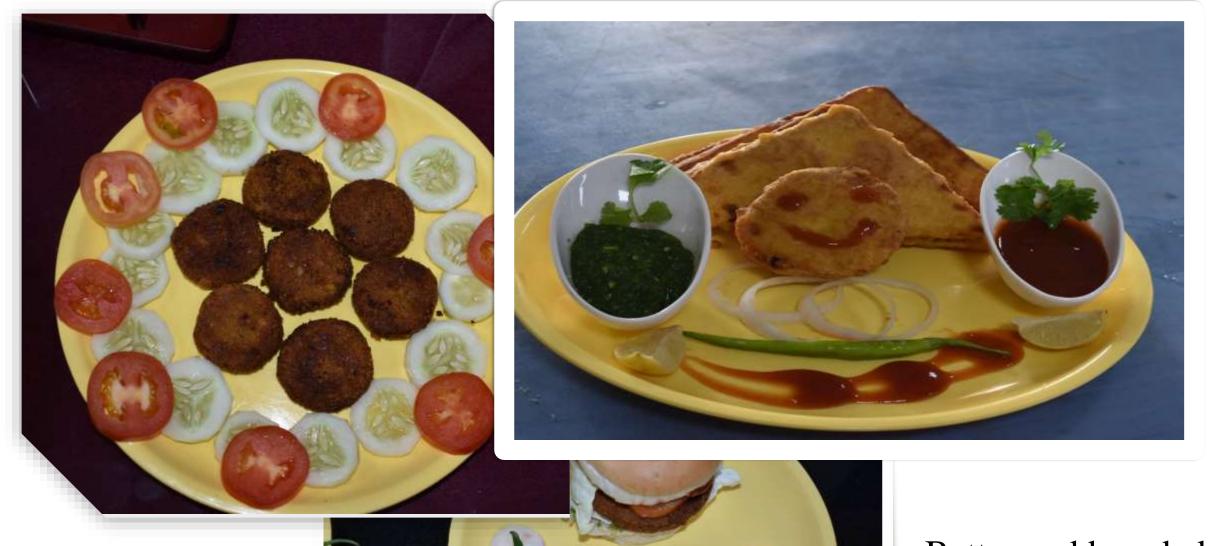

### **During Preparation and Demonstration**

Batter and breaded fishery products

#### Value Added Fishery Product

Value addition of fishery products is not just to increase the shelf life of the product, adding value allows improve the economic situation of the local people.

Easy preparation of value added fish Products

- Fish drying
- · Fish pickle.
- Fish papad
- Fish cutlet
- Fish samosa
- Fish finger
- · Fish ball
- Fish sausage