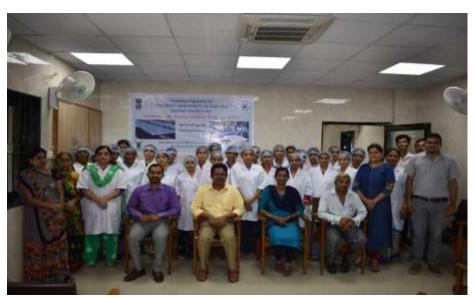

# Training programme on "HYGIENIC AND SAFETY OF FISH AND FISHERY PRODUCTS"

## સ્વાસ્થ્યપ્રદ તથા સલામત માછલીનાં ઉત્પાદ પર તાલીમ

Date: 25th to 28th August, 2018

Venue: Veraval RC of ICAR- CIFT

Veraval Research Centre of ICAR – Central Institute of Fisheries Technology Matsya Bhavan, Bhidia Plot, Veraval, Gujarat. 362 269