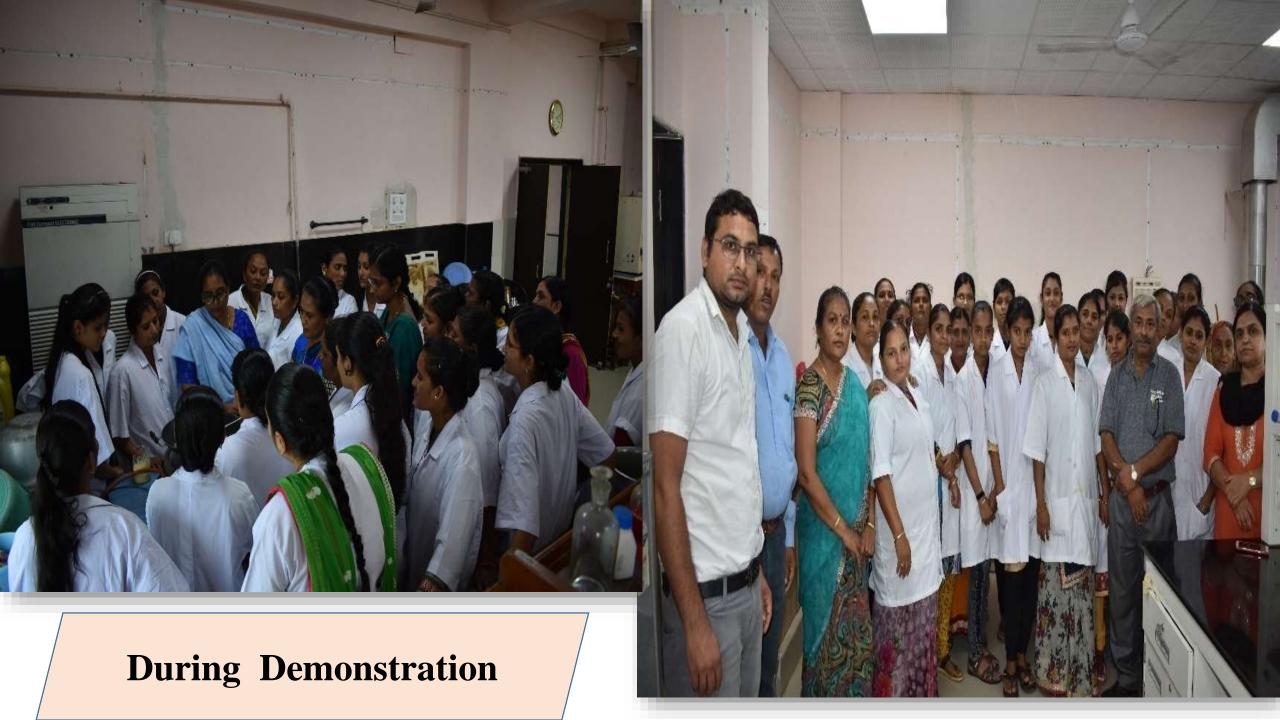

Veraval, Gujarat. In kharwa community women play a significant role in maintaining household and community needs.

They are mostly involved in selling of fish in the local market and are employed as labours in different seafood processing plants of Veraval.

Their role in fishery sector is unarticulated and unacknowledged.

Kharwa fisherwomen generally don't venture into entrepreneurship, primarily due to lack of skills and marketing opportunities.

ICAR-Veraval Research Centre (VRC) of CIFT has been engaged in identifying and implementing potential livelihood options for the kharwa fisherwomen through technologies developed at the institute.



# Hands on training has been given from 2018 under the NFDB sponsored programme of ICAR-CIFT





### **During Preparation and Demonstration**







Batter and breaded fishery products

### Our 1st Batch





# Training programme on "HYGIENIC AND SAFETY OF FISH AND FISHERY PRODUCTS"



## સ્વાસ્થ્યપ્રદ તથા સલામત માછલીનાં ઉત્પાદ પર તાલીમ



Date: 25th to 28th August, 2018

Venue: Veraval RC of ICAR- CIFT





Veraval Research Centre of ICAR – Central Institute of Fisheries Technology Matsya Bhavan, Bhidia Plot, Veraval, Gujarat. 362 269









Interaction session









### Demonstration for salting



## Demonstration for quality improved dried fish













# Our 2<sup>nd</sup> Batch



# 3<sup>rd</sup> Training Programme











Demonstration of products













**Products** 





Barbeque



# 3<sup>rd</sup> Batch









### સાગર મંથન માછીમાર ઉત્થાન મંડલ

### SAGAR MANTHAN MACHHIMAR UTTHAN MANDAL





### Under