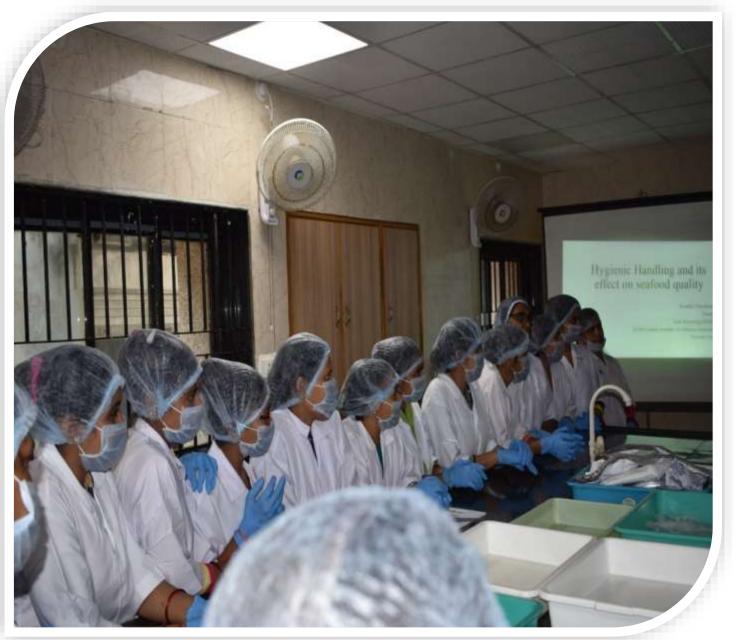

# Hands on training has been given from 2018 under the NFDB sponsored programme of ICAR-CIFT

### **During Preparation and Demonstration**

Batter and breaded fishery products