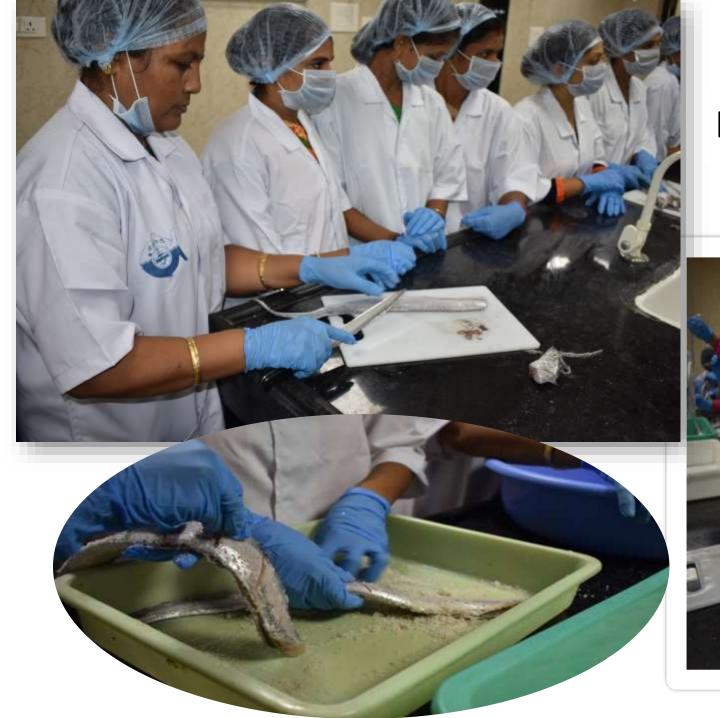

ting opportunities.

ICAR-Veraval Research Centre (VRC) of CIFT has been engaged in identifying and implementing potential livelihood options for the kharwa fisherwomen through technologies developed at the institute.



# Hands on training has been given from 2018 under the NFDB sponsored programme of ICAR-CIFT





### **During Preparation and Demonstration**







Batter and breaded fishery products

### Our 1st Batch





# Training programme on "HYGIENIC AND SAFETY OF FISH AND FISHERY PRODUCTS"



## સ્વાસ્થ્યપ્રદ તથા સલામત માછલીનાં ઉત્પાદ પર તાલીમ



Date: 25th to 28th August, 2018

Venue: Veraval RC of ICAR- CIFT





Veraval Research Centre of ICAR – Central Institute of Fisheries Technology Matsya Bhavan, Bhidia Plot, Veraval, Gujarat. 362 269









Interaction session









### Demonstration for salting



## Demonstration for quality improved dried fish













# Our 2<sup>nd</sup> Batch



# 3<sup>rd</sup> Training Programme











Demonstration of products













**Products** 





Barbeque



# 3<sup>rd</sup> Batch









### સાગર મંથન માછીમાર ઉત્થાન મંડલ

### SAGAR MANTHAN MACHHIMAR UTTHAN MANDAL





### Under the technical guidance—તકનીકી માર્ગદર્શન ફેઠળ

વેરાવલ રિસર્ચ સેન્ટર, આઈ.સી.એ.આર. - સેન્ટ્રલ ઇન્સ્ટિટ્યૂટ ઓફ ફિશરીઝ ટેકનોલોજી મત્સ્ય ભવન, ભીડીયા પ્લોટ, વેરાવળ, ગુજરાત. 362 269 Veraval Research Centre of ICAR- Central Institute of Fisheries Technology Matsya Bhavan, Bhidia Plot, Veraval, Gujarat. 362 269

















### On site monitoring and guidance













| Charles Service               | RATE    |
|-----------------