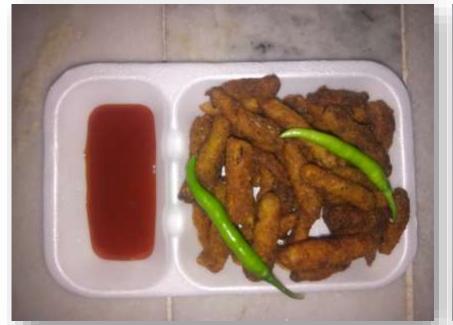

#### Value Added Fishery Product

Value addition of fishery products is not just to increase the shelf life of the product, adding value allows improve the economic situation of the local people.

Easy preparation of value added fish Products

- Fish drying
- · Fish pickle.
- Fish papad
- Fish cutlet
- Fish samosa
- Fish finger
- · Fish ball
- Fish sausage