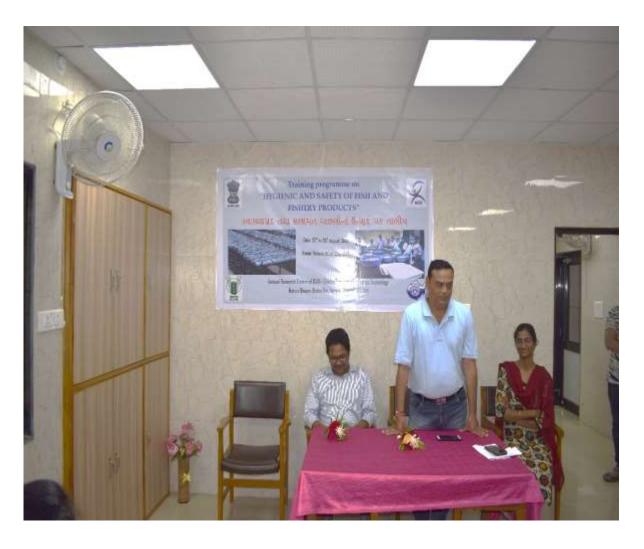

# Training programme on "HYGIENIC AND SAFETY OF FISH AND FISHERY PRODUCTS"

## સ્વાસ્થ્યપ્રદ તથા સલામત માછલીનાં ઉત્પાદ પર તાલીમ

Date: 25th to 28th August, 2018

Venue: Veraval RC of ICAR- CIFT

Veraval Research Centre of ICAR – Central Institute of Fisheries Technology Matsya Bhavan, Bhidia Plot, Veraval, Gujarat. 362 269