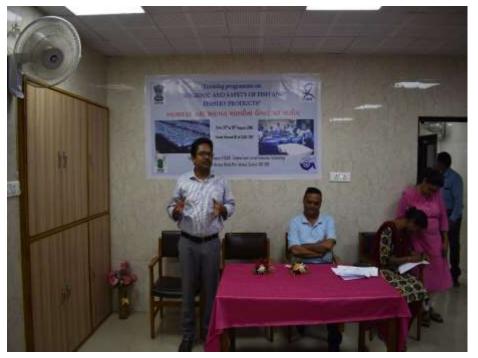

# Training programme on "HYGIENIC AND SAFETY OF FISH AND FISHERY PRODUCTS"

## સ્વાસ્થ્યપ્રદ તથા સલામત માછલીનાં ઉત્પાદ પર તાલીમ

Date: 25th to 28th August, 2018

Venue: Veraval RC of ICAR- CIFT

Veraval Research Centre of ICAR – Central Institute of Fisheries Technology Matsya Bhavan, Bhidia Plot, Veraval, Gujarat. 362 269