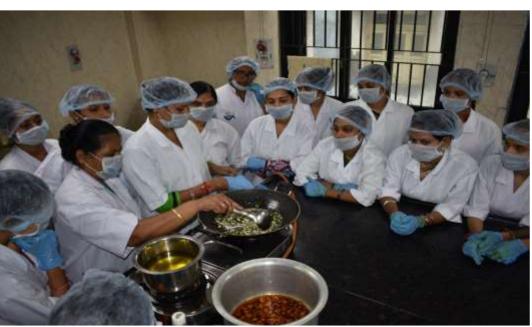

# Hands on training has been given from 2018 under the NFDB sponsored programme of ICAR-CIFT

### **During Preparation and Demonstration**

Batter and breaded fishery products

# Training programme on "HYGIENIC AND SAFETY OF FISH AND FISHERY PRODUCTS"