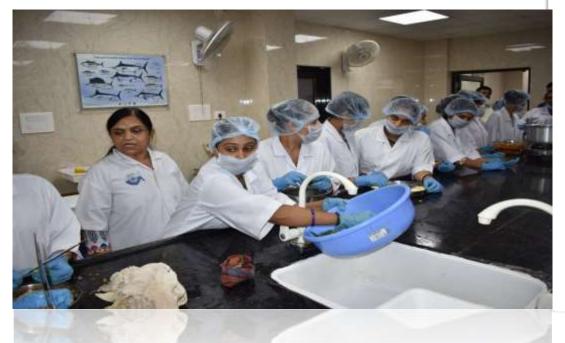

# Hands on training has been given from 2018 under the NFDB sponsored programme of ICAR-CIFT

# Training programme on "HYGIENIC AND SAFETY OF FISH AND FISHERY PRODUCTS"