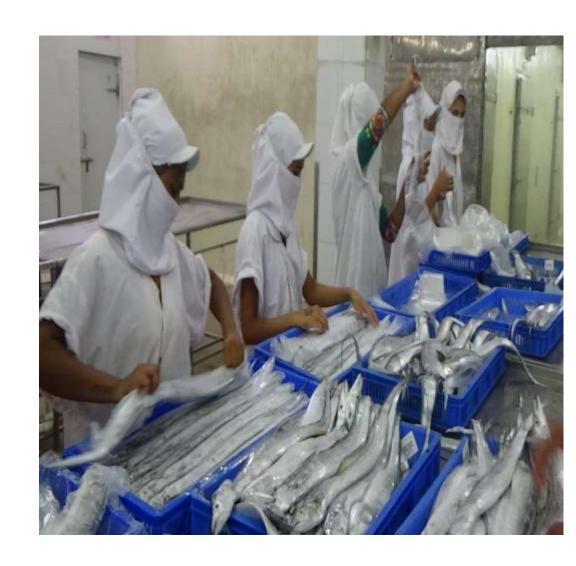

# Hands on training has been given from 2018 under the NFDB sponsored programme of ICAR-CIFT

# Training programme on "HYGIENIC AND SAFETY OF FISH AND FISHERY PRODUCTS"