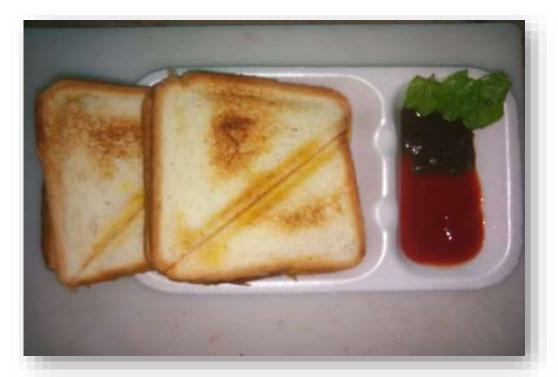

#### Value Added Fishery Product

Value addition of fishery products is not just to increase the shelf life of the product, adding value allows improve the economic situation of the local people.

Easy preparation of value added fish Products

- Fish drying
- · Fish pickle.
- Fish papad
- Fish cutlet
- Fish samosa
- Fish finger
- · Fish ball
- Fish sausage