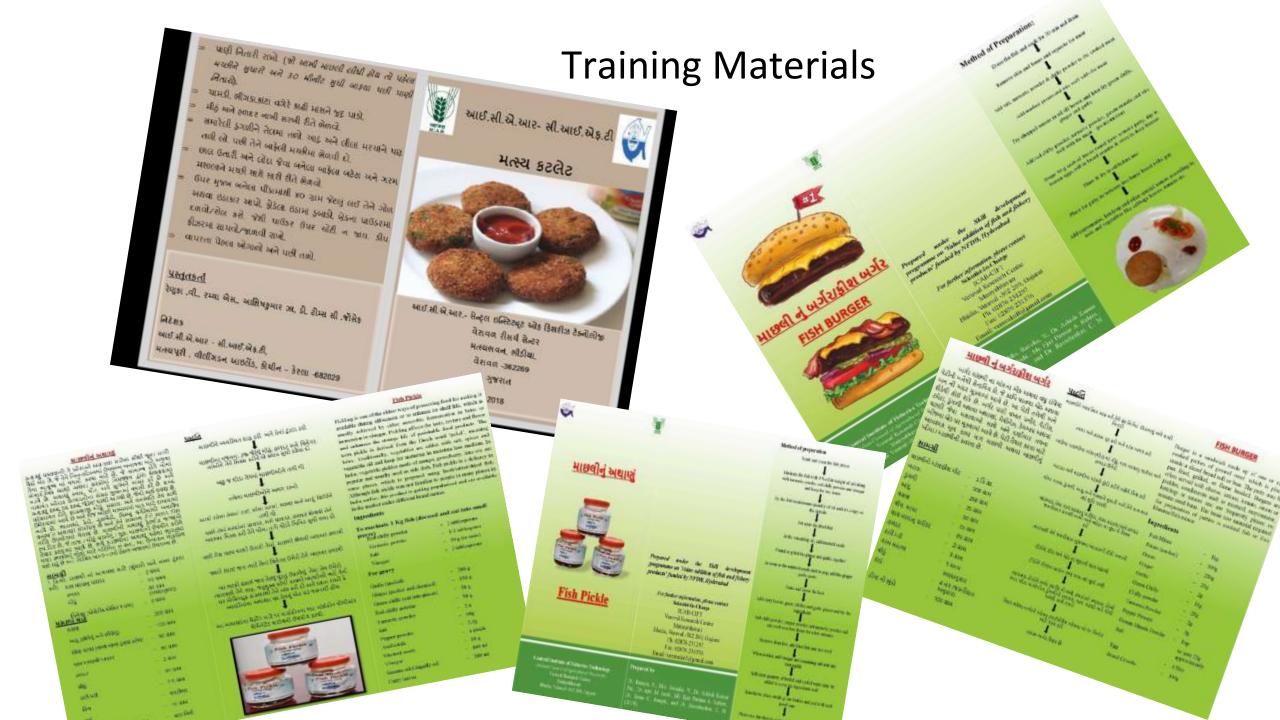

### **Training Materials**

#### Value Added Fishery Product

Value addition of fishery products is not just to increase the shelf life of the product, adding value allows improve the economic situation of the local people.

Easy preparation of value added fish Products

- Fish drying
- · Fish pickle.
- Fish papad
- Fish cutlet
- Fish samosa
- Fish finger
- · Fish ball
- Fish sausage