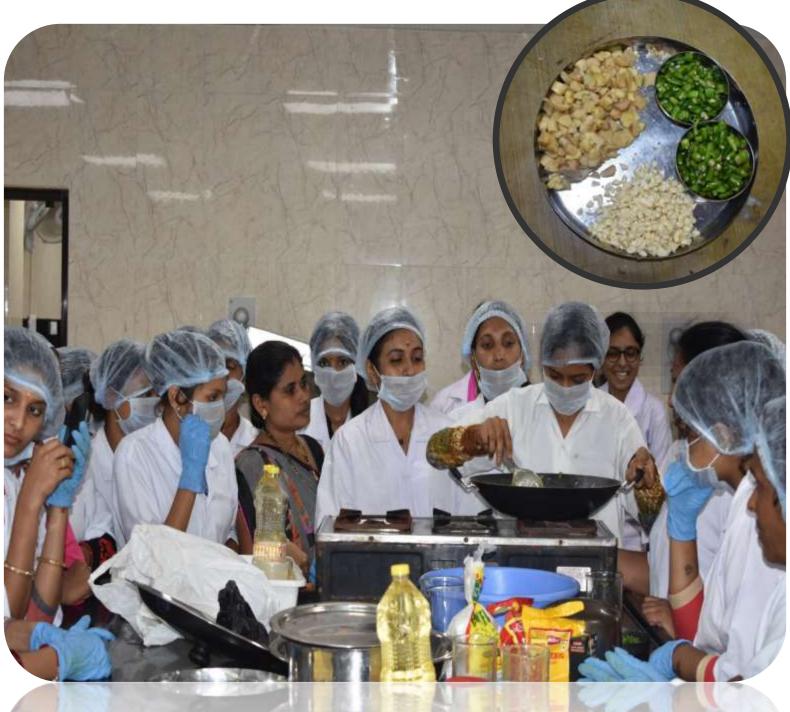

### **During Preparation and Demonstration**

Batter and breaded fishery products

#### Value Added Fishery Product

Value addition of fishery products is not just to increase the shelf life of the product, adding value allows improve the economic situation of the local people.

Easy preparation of value added fish Products

- Fish drying
- · Fish pickle.
- Fish papad
- Fish cutlet
- Fish samosa
- Fish finger
- · Fish ball
- Fish sausage