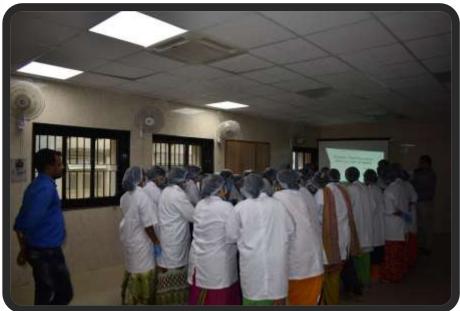

# Hands on training has been given from 2018 under the NFDB sponsored programme of ICAR-CIFT

# Training programme on "HYGIENIC AND SAFETY OF FISH AND FISHERY PRODUCTS"

## સ્વાસ્થ્યપ્રદ તથા સલામત માછલીનાં ઉત્પાદ પર તાલીમ

Date: 25th to 28th August, 2018

Venue: Veraval RC of ICAR- CIFT

Veraval Research Centre of ICAR – Central Institute of Fisheries Technology Matsya Bhavan, Bhidia Plot, Veraval, Gujarat. 362 269