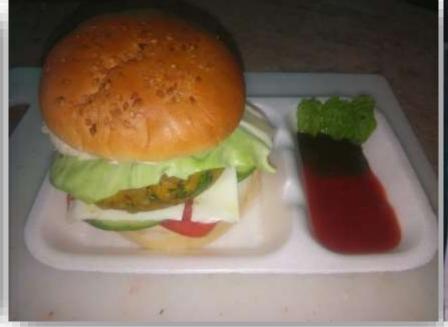

#### Value Added Fishery Product

Value addition of fishery products is not just to increase the shelf life of the product, adding value allows improve the economic situation of the local people.

Easy preparation of value added fish Products

- Fish drying
- · Fish pickle.
- Fish papad
- Fish cutlet
- Fish samosa
- Fish finger
- · Fish ball
- Fish sausage

#### **BURGER TIKKI**

- PRAWN BURGER TIKKI
- TUNA FISH BURGER TIKKI