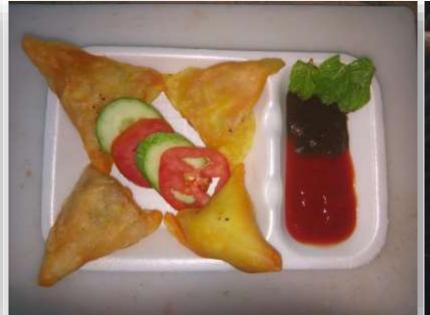

#### Value Added Fishery Product

Value addition of fishery products is not just to increase the shelf life of the product, adding value allows improve the economic situation of the local people.

Easy preparation of value added fish Products

- Fish drying
- · Fish pickle.
- Fish papad
- Fish cutlet
- Fish samosa
- Fish finger
- · Fish ball
- Fish sausage